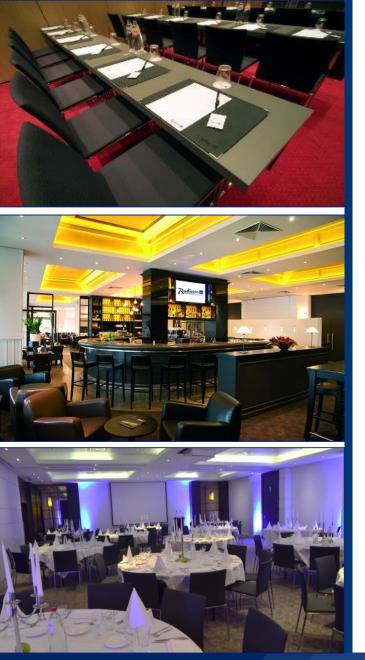

# Meeting Rooms

8 Modern & Multifunctional Meeting Rooms

- 4 Meeting rooms with day light and terrace Free
  Wifi and Fully A/V equipped with individual
  climate control
- Over 350m<sup>2</sup> meeting space with private terraces for coffee breaks/lunches
- Up to 150 delegates Theatre Style
- Customized DDR
- Dedicated Meeting & Events Host

### Bar Brasserie Terrasse

Les Saisons de Spa BAR-BRASSERIE-TERRASSE

- International 'Cuisine' with Local Influences
- Heated Outside Terrace
- Chic & Stylish Atmosphere
- Seasonal Menus & Decoration