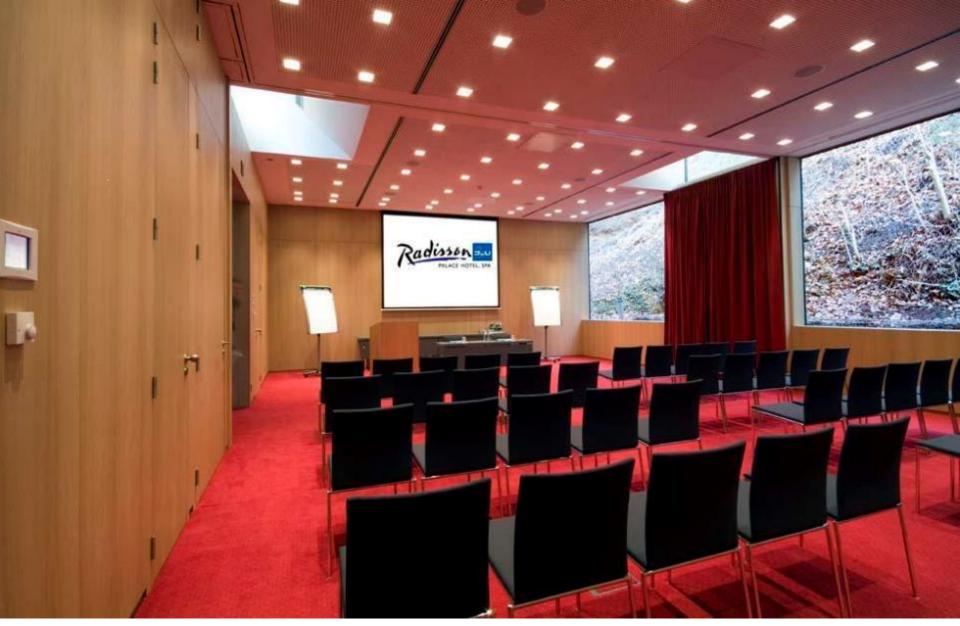

# Meeting Rooms

8 Modern & Multifunctional Meeting Rooms

- 4 Meeting rooms with day light and terrace Free
  Wifi and Fully A/V equipped with individual
  climate control
- Over 350m<sup>2</sup> meeting space with private terraces for coffee breaks/lunches
- Up to 150 delegates Theatre Style
- Customized DDR
- Dedicated Meeting & Events Host

### Ground floor

## **Meeting Rooms**

| MEETING ROOM CAPACITY         |         |          |         |         |           |         |                   |                  |                   |               |                |                   |             |
|-------------------------------|---------|----------|---------|---------|-----------|---------|-------------------|------------------|-------------------|---------------|----------------|-------------------|-------------|
| MEETIN G ROOM<br>GROUND FLOOR | Theatre | Clæsroom | U-shape | Banquet | Reception | Cabaret | Length &<br>width | Total<br>area m? | Ceiling<br>height | Door<br>width | Door<br>height | WiFi<br>available | Teleph on e |
| Aqua I                        | 50      | 40       | 20      | 40      | 60        | 18      | 10×55             | 55               | 3.35              | 1.45          | 2.07           | Yes               | Yes         |
| Aqua 2                        | 50      | 40       | 20      | 40      | 60        | 18      | 10×55             | 55               | 3.35              | 1.45          | 2.07           | Yes               | Yes         |
| Aqua 3                        | 25      | -        | 10      | 12      | -         | -       | 5 × 5             | 25               | 3.35              | 1.45          | 2.07           | Yes               | Yes         |
| Aqua4                         | 25      | -        | 10      | 12      | -         | -       | 5×5               | 25               | 3.35              | 1.45          | 2.07           | Yes               | Yes         |
| Aqua I +2                     | 100     | 80       | 40      | 80      | 120       | 36      | 10×11             | 110              | 3.35              | 1.45          | 2.07           | Yes               | Yes         |
| Aqua 3+4                      | 50      | 40       | 20      | 40      | 60        | 18      | 10 × 5            | 50               | 3.35              | 1.45          | 2.07           | Yés               | Yes         |
| Aqua   +2+3+4                 | 160     | 120      | 60      | 120     | 180       | 60      | 16×10             | 160              | 3.35              | 1.45          | 2.07           | Yes               | Yes         |
| Aqua2+3+4                     | 100     | 80       | 40      | 80      | 120       | 36      | 10×10             | 1 05             | 3.35              | 1.45          | 2.07           | Yés               | Yes         |
| I* FLOOR                      |         |          |         |         | 15.0      |         |                   |                  |                   |               |                |                   |             |
| Terrace Terra<br>Terra I      | - 50    | - 40     | - 20    | - 40    | 60        | -       | -<br>10×5         | - 50             | - 37              | - 1.75        | - 2.9          | -<br>Yes          | -<br>Yes    |
| Terra 2                       | 50      | 40       | 20      | 40      | 60        | 18      | 10×5              | 50               | 3.7               | 1.75          | 2.9            | Yes               | Yes         |
| Terra 3                       | 25      | -        | 10      | 12      | -         | -       | 5 × 5             | 25               | 3.7               | 1.75          | 2.9            | Yes               | Yes         |
| Terra 4                       | 25      | -        | 10      | 12      | -         | -       | 5×5               | 25               | 3.7               | 1.75          | 2.9            | Yés               | Yes         |
| Terra I +2                    | 100     | 80       | 40      | 80      | 120       | 36      | 10×10             | 100              | 3.7               | 1.75          | 2.9            | Yes               | Yes         |
| Terra 3 <del>14</del>         | 50      | 40       | 20      | 40      | 60        | 18      | 10 × 5            | 50               | 3.7               | 1.75          | 29             | Yes               | Yes         |
| Terra I +2 +3+4               | 150     | 120      | 60      | 120     | 180       | 60      | 15×10             | 150              | 3.7               | 1.75          | 29             | Yes               | Yes         |
| Terra 2+3+4                   | 100     | 80       | 40      | 80      | 120       | 36      | 10×10             | 100              | 37                | 1.75          | 29             | Yes               | Yes         |