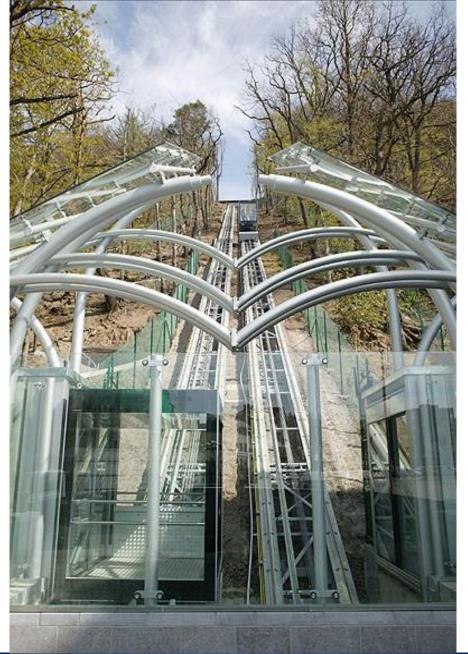

### Radisson Blu Palace Hotel - Spa

• Location: City Center - Indoor (42 cars) and outdoor parking

- Thermes of Spa: direct access via private funicular
- Circuit de Spa-Francorchamps : 13 Km

- High-Way Exit: 6 Km
- Liège-Guillemins: 40 Km
- Brussels Airport : 135 Km

## Fitness & Relaxation

- Fitness equipment & Sauna
- •Relaxation Area
- Terrace with panoramic view overlooking the city
- Free Access for Hotel Guests

PRIVATE FUNICULAR TO THE THERMES OF SPA

#### A world of Relaxation for Body & Mind

Leave your room in bathrobe and take

the private funicular

- Special packages & prices for Hotel guests
- 800m<sup>2</sup> In- & Outdoor Thermal Baths, Saunas,

Hammam & Wood light relaxation room