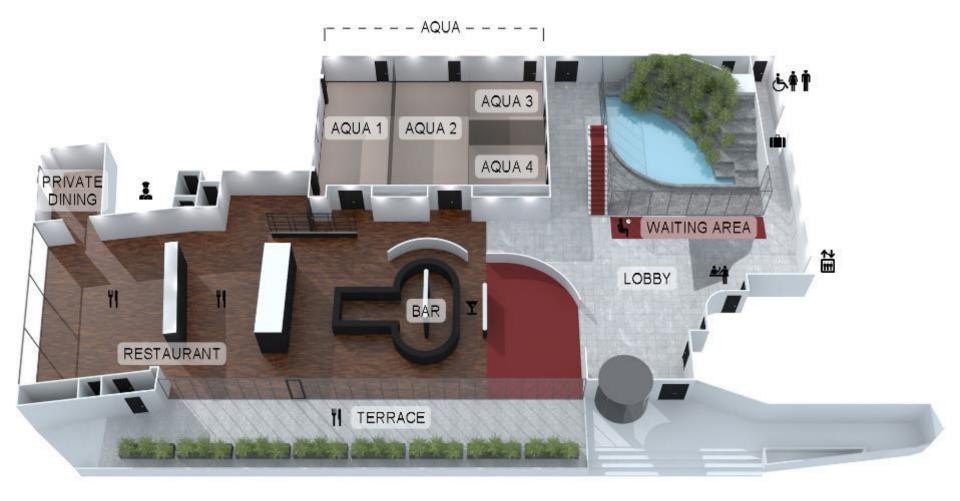

### Ground floor

## **Meeting Rooms**

| MEETING ROOM CAPACITY         |         |          |         |         |           |         |                   |                  |                   |               |                |                   |             |
|-------------------------------|---------|----------|---------|---------|-----------|---------|-------------------|------------------|-------------------|---------------|----------------|-------------------|-------------|
| MEETIN G ROOM<br>GROUND FLOOR | Theatre | Clæsroom | U-shape | Banquet | Reception | Cabaret | Length &<br>width | Total<br>area m? | Ceiling<br>height | Door<br>width | Door<br>height | WiFi<br>available | Teleph on e |
| Aqua I                        | 50      | 40       | 20      | 40      | 60        | 18      | 10×55             | 55               | 3.35              | 1.45          | 2.07           | Yes               | Yes         |
| Aqua 2                        | 50      | 40       | 20      | 40      | 60        | 18      | 10×55             | 55               | 3.35              | 1.45          | 2.07           | Yes               | Yes         |
| Aqua 3                        | 25      | -        | 10      | 12      | -         | -       | 5 × 5             | 25               | 3.35              | 1.45          | 2.07           | Yes               | Yes         |
| Aqua4                         | 25      | -        | 10      | 12      | -         | -       | 5×5               | 25               | 3.35              | 1.45          | 2.07           | Yes               | Yes         |
| Aqua I +2                     | 100     | 80       | 40      | 80      | 120       | 36      | 10×11             | 110              | 3.35              | 1.45          | 2.07           | Yes               | Yes         |
| Aqua 3+4                      | 50      | 40       | 20      | 40      | 60        | 18      | 10 × 5            | 50               | 3.35              | 1.45          | 2.07           | Yés               | Yes         |
| Aqua   +2+3+4                 | 160     | 120      | 60      | 120     | 180       | 60      | 16×10             | 160              | 3.35              | 1.45          | 2.07           | Yes               | Yes         |
| Aqua2+3+4                     | 100     | 80       | 40      | 80      | 120       | 36      | 10×10             | 1 05             | 3.35              | 1.45          | 2.07           | Yés               | Yes         |
| I* FLOOR                      |         |          |         |         | 15.0      |         |                   |                  |                   |               |                |                   |             |
| Terrace Terra<br>Terra I      | - 50    | - 40     | - 20    | - 40    | 60        | -       | -<br>10×5         | - 50             | - 37              | - 1.75        | - 2.9          | -<br>Yes          | -<br>Yes    |
| Terra 2                       | 50      | 40       | 20      | 40      | 60        | 18      | 10×5              | 50               | 3.7               | 1.75          | 2.9            | Yes               | Yes         |
| Terra 3                       | 25      | -        | 10      | 12      | -         | -       | 5 × 5             | 25               | 3.7               | 1.75          | 2.9            | Yes               | Yes         |
| Terra 4                       | 25      | -        | 10      | 12      | -         | -       | 5×5               | 25               | 3.7               | 1.75          | 2.9            | Yés               | Yes         |
| Terra I +2                    | 100     | 80       | 40      | 80      | 120       | 36      | 10×10             | 100              | 3.7               | 1.75          | 2.9            | Yes               | Yes         |
| Terra 3 <del>14</del>         | 50      | 40       | 20      | 40      | 60        | 18      | 10 × 5            | 50               | 3.7               | 1.75          | 29             | Yes               | Yes         |
| Terra I +2 +3+4               | 150     | 120      | 60      | 120     | 180       | 60      | 15×10             | 150              | 3.7               | 1.75          | 29             | Yes               | Yes         |
| Terra 2+3+4                   | 100     | 80       | 40      | 80      | 120       | 36      | 10×10             | 100              | 37                | 1.75          | 29             | Yes               | Yes         |

AQUA ROOM – GROUND FLOOR

TERRA ROOM WITH DAYLIGHT – FIRST FLOOR