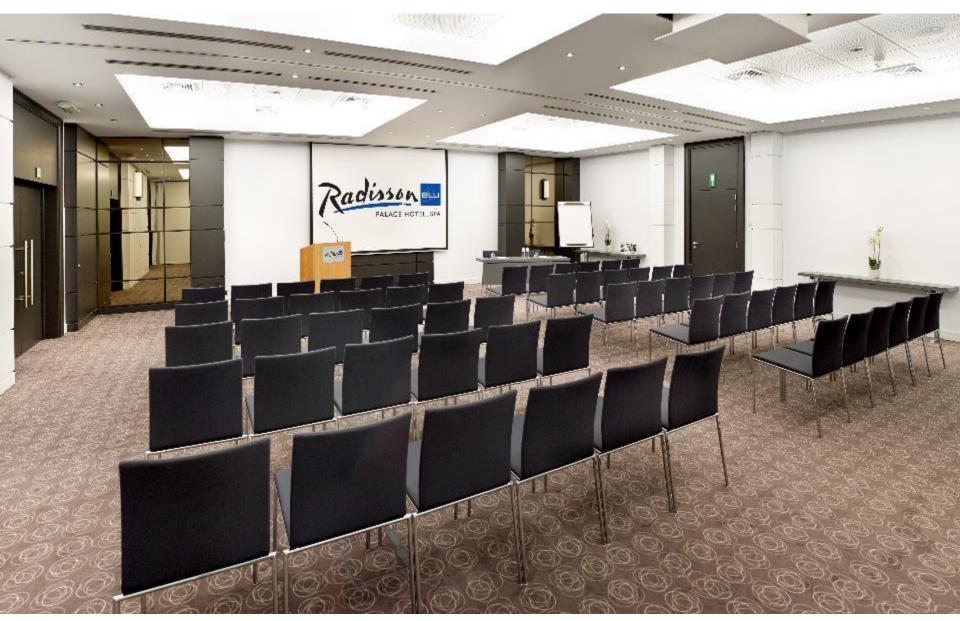

# Meeting Rooms

8 Modern & Multifunctional Meeting Rooms

- 4 Meeting rooms with day light and terrace Free
  Wifi and Fully A/V equipped with individual
  climate control
- Over 350m<sup>2</sup> meeting space with private terraces for coffee breaks/lunches
- Up to 150 delegates Theatre Style
- Customized DDR
- Dedicated Meeting & Events Host