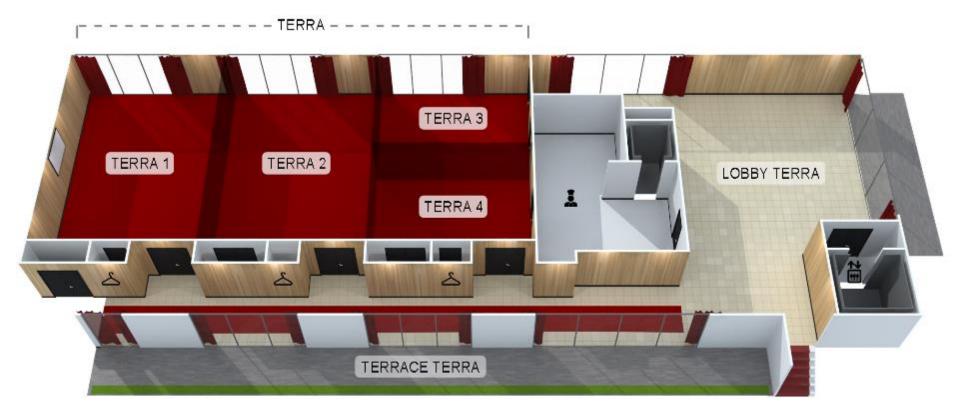

### First floor – with daylight

## **Meeting Rooms**

| MEETING ROOM CAPACITY         |         |          |         |         |           |         |                   |                  |                   |               |                |                   |             |
|-------------------------------|---------|----------|---------|---------|-----------|---------|-------------------|------------------|-------------------|---------------|----------------|-------------------|-------------|
| MEETIN G ROOM<br>GROUND FLOOR | Theatre | Clæsroom | U-shape | Banquet | Reception | Cabaret | Length &<br>width | Total<br>area m? | Ceiling<br>height | Door<br>width | Door<br>height | WiFi<br>available | Teleph on e |
| Aqua I                        | 50      | 40       | 20      | 40      | 60        | 18      | 10×55             | 55               | 3.35              | 1.45          | 2.07           | Yes               | Yes         |
| Aqua 2                        | 50      | 40       | 20      | 40      | 60        | 18      | 10×55             | 55               | 3.35              | 1.45          | 2.07           | Yes               | Yes         |
| Aqua 3                        | 25      | -        | 10      | 12      | -         | -       | 5 × 5             | 25               | 3.35              | 1.45          | 2.07           | Yes               | Yes         |
| Aqua4                         | 25      | -        | 10      | 12      | -         | -       | 5×5               | 25               | 3.35              | 1.45          | 2.07           | Yes               | Yes         |
| Aqua I +2                     | 100     | 80       | 40      | 80      | 120       | 36      | 10×11             | 110              | 3.35              | 1.45          | 2.07           | Yes               | Yes         |
| Aqua 3+4                      | 50      | 40       | 20      | 40      | 60        | 18      | 10 × 5            | 50               | 3.35              | 1.45          | 2.07           | Yés               | Yes         |
| Aqua   +2+3+4                 | 160     | 120      | 60      | 120     | 180       | 60      | 16×10             | 160              | 3.35              | 1.45          | 2.07           | Yes               | Yes         |
| Aqua2+3+4                     | 100     | 80       | 40      | 80      | 120       | 36      | 10×10             | 1 05             | 3.35              | 1.45          | 2.07           | Yés               | Yes         |
| I* FLOOR                      |         |          |         |         | 15.0      |         |                   |                  |                   |               |                |                   |             |
| Terrace Terra<br>Terra I      | - 50    | - 40     | - 20    | - 40    | 60        | -       | -<br>10×5         | - 50             | - 37              | - 1.75        | - 2.9          | -<br>Yes          | -<br>Yes    |
| Terra 2                       | 50      | 40       | 20      | 40      | 60        | 18      | 10×5              | 50               | 3.7               | 1.75          | 2.9            | Yes               | Yes         |
| Terra 3                       | 25      | -        | 10      | 12      | -         | -       | 5 × 5             | 25               | 3.7               | 1.75          | 2.9            | Yes               | Yes         |
| Terra 4                       | 25      | -        | 10      | 12      | -         | -       | 5×5               | 25               | 3.7               | 1.75          | 2.9            | Yés               | Yes         |
| Terra I +2                    | 100     | 80       | 40      | 80      | 120       | 36      | 10×10             | 100              | 3.7               | 1.75          | 2.9            | Yes               | Yes         |
| Terra 3 <del>14</del>         | 50      | 40       | 20      | 40      | 60        | 18      | 10 × 5            | 50               | 3.7               | 1.75          | 29             | Yes               | Yes         |
| Terra I +2 +3+4               | 150     | 120      | 60      | 120     | 180       | 60      | 15×10             | 150              | 3.7               | 1.75          | 29             | Yes               | Yes         |
| Terra 2+3+4                   | 100     | 80       | 40      | 80      | 120       | 36      | 10×10             | 100              | 37                | 1.75          | 29             | Yes               | Yes         |

AQUA ROOM – GROUND FLOOR

TERRA ROOM WITH DAYLIGHT – FIRST FLOOR