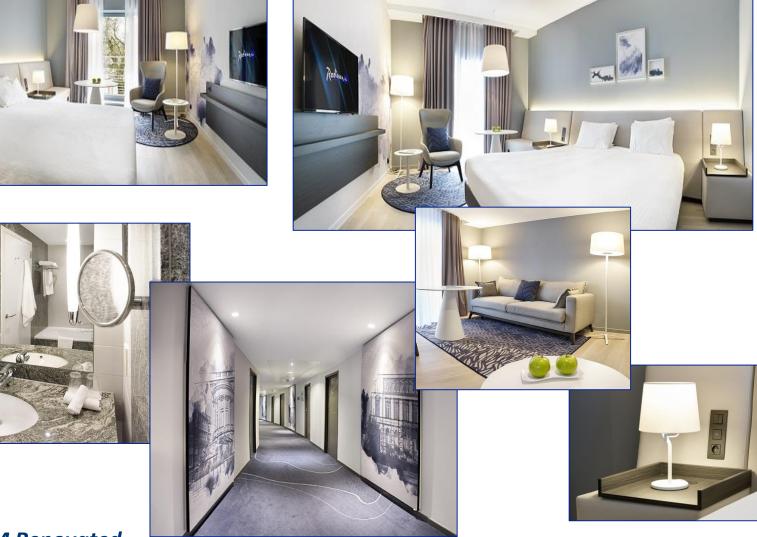

#### LOBBY

I 20 Comfortable, Modern, Luxourious & Spacious Rooms

- 120 Renovated Standard rooms
- 8 Junior Suites
- I Palace Suite
- Free Wifi & Breakfast Buffet
- Safe, mini-Bar, Tv,
- Private Access to the 'Thermes of Spa'
- City Or Garden View
- Usb technology

Standard ROOM Renovated