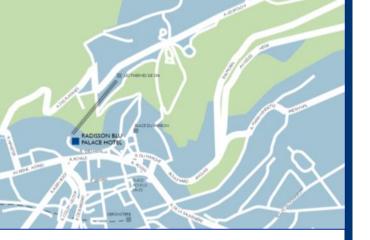

### Radisson Blu Palace Hotel - Spa

• Location: City Center - Indoor (42 cars) and outdoor parking

- Thermes of Spa: direct access via private funicular
- Circuit de Spa-Francorchamps : 13 Km

- High-Way Exit: 6 Km
- Liège-Guillemins: 40 Km
- Brussels Airport : 135 Km