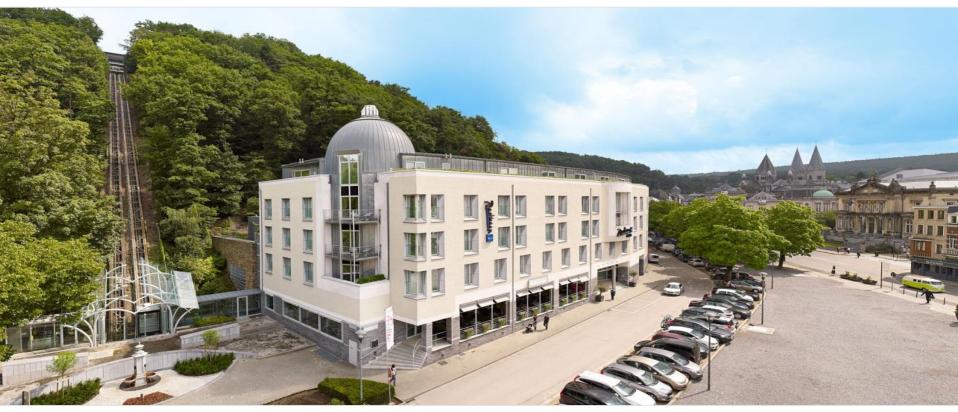

### Radisson Blu Palace Hotel - Spa

• Location: City Center - Indoor (42 cars) and outdoor parking

- Thermes of Spa: direct access via private funicular
- Circuit de Spa-Francorchamps : 13 Km

- High-Way Exit: 6 Km
- Liège-Guillemins: 40 Km
- Brussels Airport : 135 Km

## Fitness & Relaxation

- Fitness equipment & Sauna
- •Relaxation Area
- Terrace with panoramic view overlooking the city
- Free Access for Hotel Guests

PRIVATE FUNICULAR TO THE THERMES OF SPA