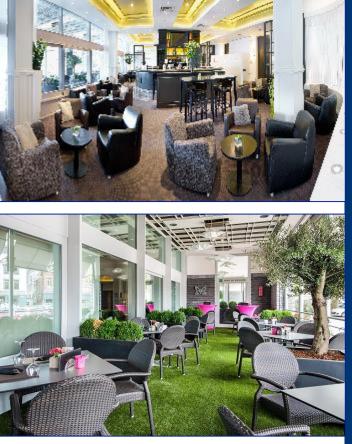

### Bar Brasserie Terrasse

Les Saisons de Spa BAR-BRASSERIE-TERRASSE

- International 'Cuisine' with Local Influences
- Heated Outside Terrace
- Chic & Stylish Atmosphere
- Seasonal Menus & Decoration